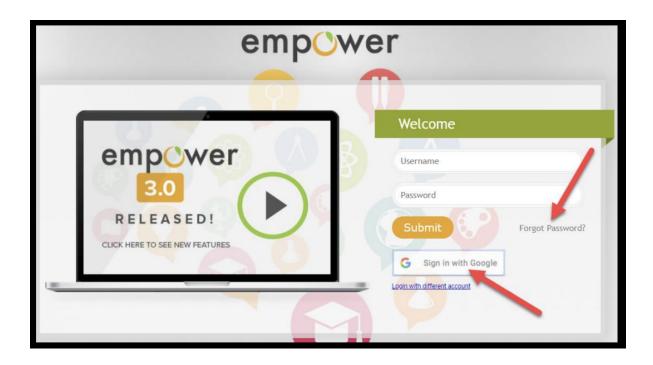

## **Parent Access: Signing into Empower**

1. Go to <a href="https://empower.sau39.org">https://empower.sau39.org</a>



- 2. If you registered your child through PowerSchool with a Gmail address, click on the "Sign in with Google" box located below the submit button. You will be prompted to enter your Gmail address and password. This will give you access to Empower.
- 3. If you didn't use a Gmail address when registering, enter your first initial and last name in the "Username" field and click "Forgot Password?" A system generated email will be sent to the email address you included when you registered your child. If you have a common last name, it is possible that your username has already been taken. You will need to complete a help desk ticket and we can email you your username and password.
- 4. Check your email for a message from Empower prompting you to reset your password. Click on the link to crea