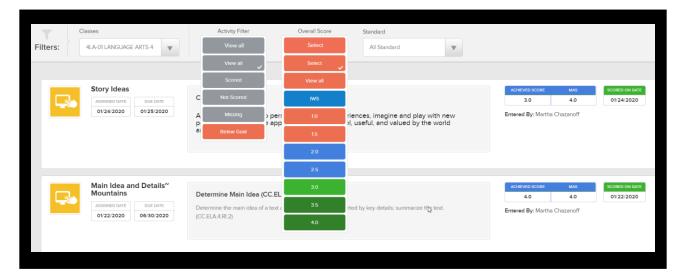

 Once you click on "View all" you will see a list of all activity scores for that class by assignment, in order of date scored, with most recent at the top.

 You can click the filters at the top to view only assignments and standards with certain scores and scoring statuses.