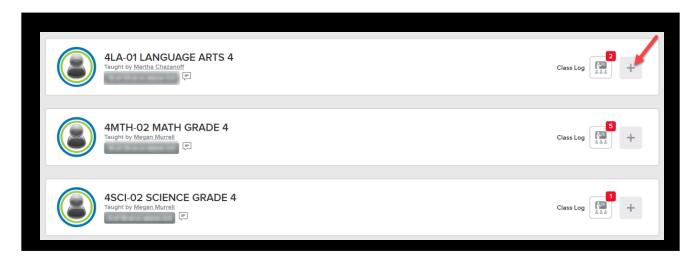

- The student's courses/classes will appear with a notification badge on the "Class Log" icon to signify new scores since last login; click on the icon to view.

- Click on "View all" to see all activities.