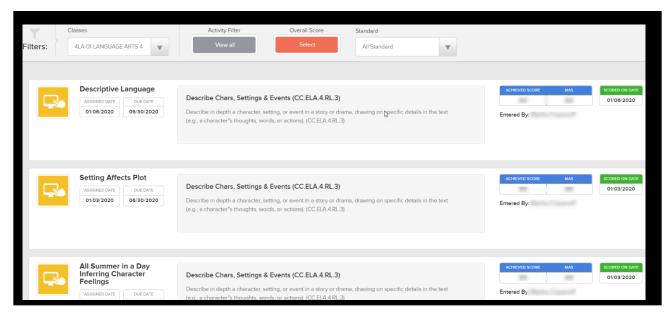

 Once you click on "View all" you will see a list of all activity scores for that class by assignment, in order of date scored, with most recent at the top.

 You can click the filters at the top to view only assignments and standards with certain scores and scoring statuses.