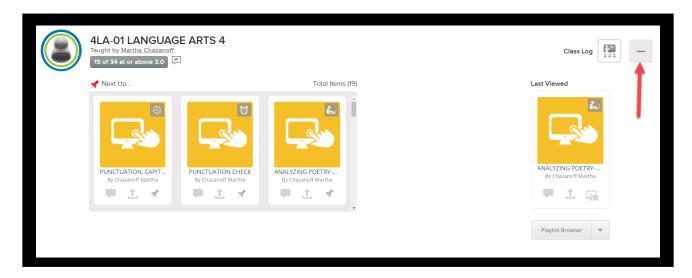

- Back on the student homepage, click on the "+" icon to expand the class and see what is "up next" in the class for your student.

- You can click on each icon to view details on the content and learning target/standard being assessed in that particular body of work. Click the "-" to collapse the section.