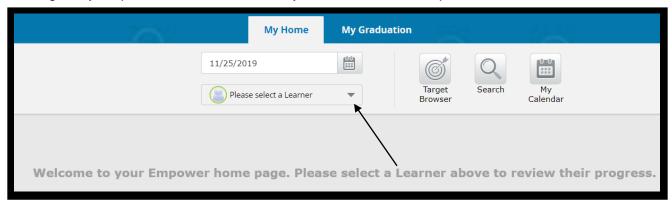

## **Accessing the Student Homepage**

- The student homepage allows you to see real time scores for your child in each content area with the ability to drill down into individual assessment scores on learning targets/standards.
- Log into your parent account and select your child from the drop-down box.