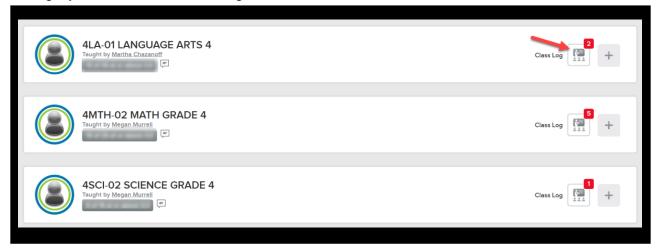

- The student's courses/classes will appear with a notification badge on the "Class Log" icon to signify new scores since last login; click on the icon to view.

- Click on "View all" to see all activities.