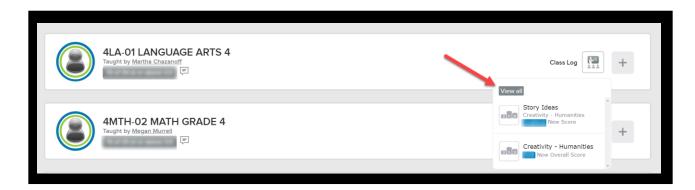

- The student's courses/classes will appear with a notification badge on the "Class Log" icon to signify new scores since last login; click on the icon to view.

- Click on "View all" to see all activities.